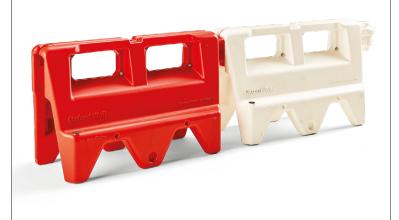

# **OXFORDWALL**

#### DEMARCATION

Water-filled barrier which is hi-vis for traffic delineation, and is fast and easy to deploy.

## **OXFORDWALL**<sup>M</sup>

#### **Usage Benefits**

- Withstands high winds when water-filled to increase barrier weight up to 20kg
- Heavy, durable solution for robust installations
- Lightweight (when empty) for easy transport and storage by 1 person
- Create hi-vis barrier systems that won't fade
- ▶ Easy to carry internal handholds which also increase wind-resistance
- ▶ Clearly define access and thoroughfares in high traffic area
- ▶ Ensures mandated physical distance measures
- Protect site staff and pedestrians against risk factors
- Able to be returned to Oxford Plastics to be fully recycled

|                   | OXFORDWALL™ |
|-------------------|-------------|
| Product No.       | O9169       |
| Width             | 395mm       |
| Length            | 1100mm      |
| Height            | 600mm       |
| Weight            | 8kg         |
| Quantity / Pallet | 18          |
| Colour            | White & Red |